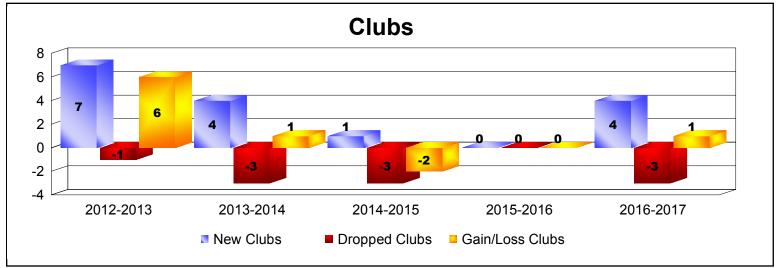

District 317 D

As of June 2017 Cumulative

| Year      | New<br>Clubs | Dropped<br>Clubs | Gain/<br>Loss<br>Clubs | New<br>Members | Charter<br>Members | Reinstate<br>Members | Transfer<br>Members | Total<br>Member<br>Added | Total<br>Members<br>Dropped | Gain/<br>Loss<br>Members |
|-----------|--------------|------------------|------------------------|----------------|--------------------|----------------------|---------------------|--------------------------|-----------------------------|--------------------------|
| 2012-2013 | 7            | -1               | 6                      | 343            | 198                | 74                   | 7                   | 622                      | -444                        | 178                      |
| 2013-2014 | 4            | -3               | 1                      | 355            | 139                | 156                  | 9                   | 659                      | -821                        | -162                     |
| 2014-2015 | 1            | -3               | -2                     | 504            | 25                 | 19                   | 6                   | 554                      | -400                        | 154                      |
| 2015-2016 | 0            | 0                | 0                      | 427            | 19                 | 27                   | 8                   | 481                      | -467                        | 14                       |
| 2016-2017 | 4            | -3               | 1                      | 347            | 93                 | 75                   | 15                  | 530                      | -476                        | 54                       |
| Average   | 3            | -2               | 1                      | 395            | 95                 | 70                   | 9                   | 569                      | -522                        | 48                       |