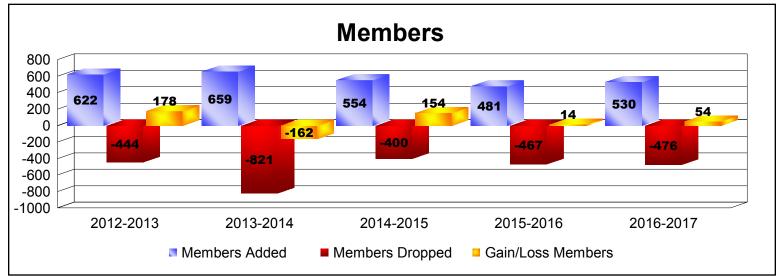

District 317 D

As of June 2017 Cumulative

| Year      | New<br>Clubs | Dropped<br>Clubs | Gain/<br>Loss<br>Clubs | New<br>Members | Charter<br>Members | Reinstate<br>Members | Transfer<br>Members | Total<br>Member<br>Added | Total<br>Members<br>Dropped | Gain/<br>Loss<br>Members |
|-----------|--------------|------------------|------------------------|----------------|--------------------|----------------------|---------------------|--------------------------|-----------------------------|--------------------------|
| 2012-2013 | 7            | -1               | 6                      | 343            | 198                | 74                   | 7                   | 622                      | -444                        | 178                      |
| 2013-2014 | 4            | -3               | 1                      | 355            | 139                | 156                  | 9                   | 659                      | -821                        | -162                     |
| 2014-2015 | 1            | -3               | -2                     | 504            | 25                 | 19                   | 6                   | 554                      | -400                        | 154                      |
| 2015-2016 | 0            | 0                | 0                      | 427            | 19                 | 27                   | 8                   | 481                      | -467                        | 14                       |
| 2016-2017 | 4            | -3               | 1                      | 347            | 93                 | 75                   | 15                  | 530                      | -476                        | 54                       |
| Average   | 3            | -2               | 1                      | 395            | 95                 | 70                   | 9                   | 569                      | -522                        | 48                       |